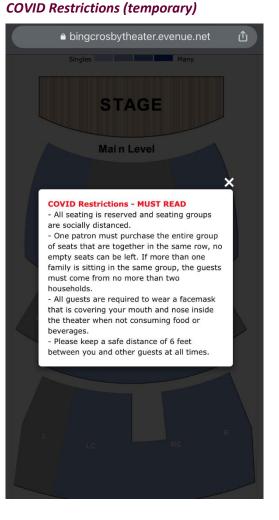

[Seating Chart]

Follow the nstructions on the purchase page to select the number of cickets

\*There are emporarily social distancing neasures in place which will make the purchase flow a bit different han normal

Read the COVID Restrictions and then X out of the pop-up