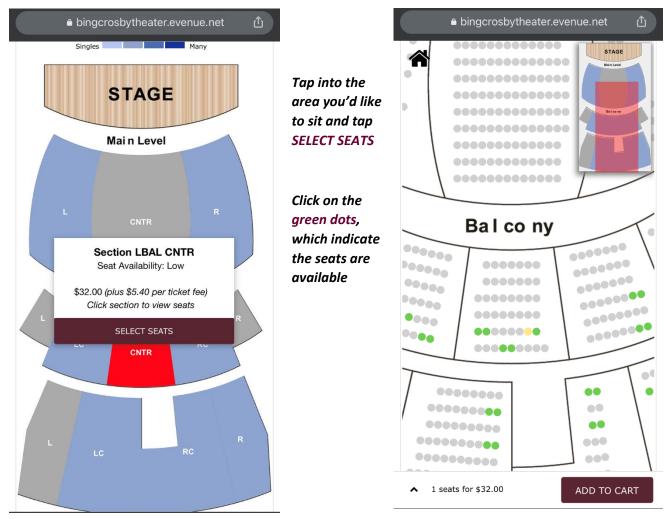

[Seating Chart]

Follow the nstructions on the purchase page to select the number of cickets

\*There are emporarily social distancing neasures in place which will make the purchase flow a bit different han normal

#### **Pick Your Seat**

Once you tap a seat, the pop-up will indicate the specific details of the seat and pricing

If there are different pricing options (Adult/Youth), you will see them listed and tap SELECT next to the correct ticket type for your attendee(s)

Once you have selected all seats needed, click ADD TO CART