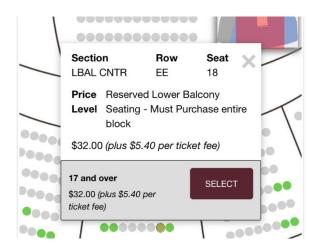

### Event-Specific Content Page

#### **Pick Your Seat**

Once you tap a seat, the pop-up will indicate the specific details of the seat and pricing

If there are different pricing options (Adult/Youth), you will see them listed and tap SELECT next to the correct ticket type for your attendee(s)