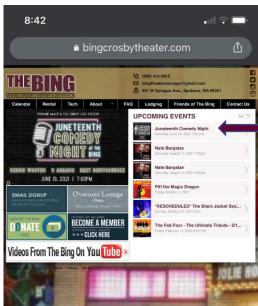

wish to attend

You are directed to additional

that event

**Click Purchase** 

tickets online

# **Mobile Ticketing Purchase Flow**

## Bing Crosby Theater Content Home Page



## Ticketing purchase page

| ំ bingcrosbytheater.evenue.net [1                                            | ì |
|------------------------------------------------------------------------------|---|
|                                                                              |   |
| <b>2</b> Search                                                              |   |
| g Crosby Theater > Juneteenth Comedy Night - 6/19/21                         |   |
| Presented by Spokane NAACP and the Comedy Cafe                               |   |
| Juneteenth Comedy Night -<br>6/19/21                                         | J |
| Juneteenth Comedy Night Presented<br>by Spokane NAACP and The Comedy<br>Cafe |   |
| Event Date: Sat, Jun-19-2021<br>Event Time: 7:00 pm                          |   |
| Mus