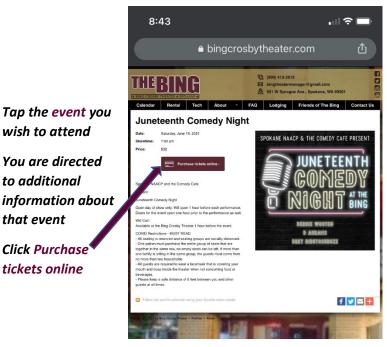

wish to attend

You are directed to additional

that event

**Click Purchase** 

tickets online

### Event-Specific Content Page